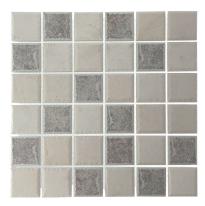

## PORCELAIN MOSAIC FOSSIL GREY MIX

| Brand                 | Falcon                      |
|-----------------------|-----------------------------|
| Mosaic Type           | Mosaic Tiles                |
| Mosaic Material       | Porcelain                   |
| Colour Type           | Mixed                       |
| Mosaic Colour         | Grey, Light Grey, Off White |
| Mosaic Style          | Sheet                       |
| Tile Thickness        | 5mm                         |
| Tile Size             | 48 x 48 mm                  |
| Average Sheet Size    | 300 x 300 mm                |
| Sheets per sqm        | 11 Sheets                   |
| Sqm Per Box           | 2m <sup>2</sup>             |
| Sheets Per Box        | 22 Sheets                   |
| Selling Unit          | Per Sheet                   |
| <b>SKU:</b> FT3115    |                             |
| Barcode 6009705227372 |                             |