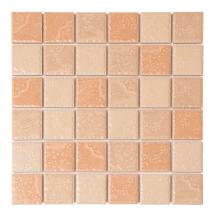

## PORCELAIN MOSAIC DESERT SAND MIX

| Brand                 | Falcon                    |
|-----------------------|---------------------------|
| Mosaic Type           | Mosaic Tiles              |
| Mosaic Material       | Porcelain                 |
| Colour Type           | Mixed                     |
| Mosaic Colour         | Beige, Ivory, Light Brown |
| Mosaic Style          | Sheet                     |
| Tile Thickness        | 5mm                       |
| Tile Size             | 48 x 48 mm                |
| Average Sheet Size    | 300 x 300 mm              |
| Sheets per sqm        | 11 Sheets                 |
| Sqm Per Box           | 2m²                       |
| Sheets Per Box        | 22 Sheets                 |
| Selling Unit          | Per Sheet                 |
| SKU: FT3110           |                           |
| Barcode 6009701703221 |                           |